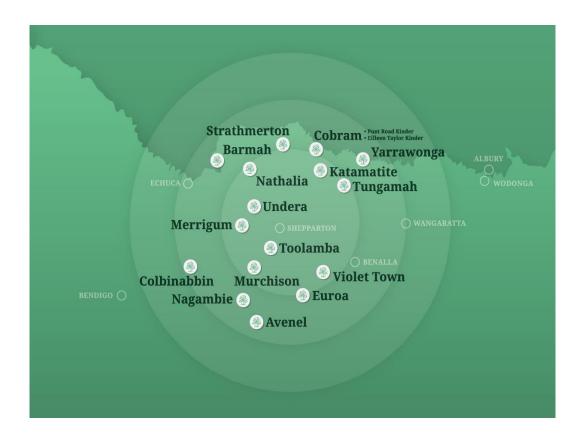

## GRPSA SERVICES: 2024 Timetable and Session Times

Goulburn Region Preschool Association (GRPSA) manages 17 services across Campaspe, Moira, Strathbogie and Greater Shepparton. We are committed to excellence in early childhood and to ensuring the safety and wellbeing of children and have zero tolerance to the abuse of all children.